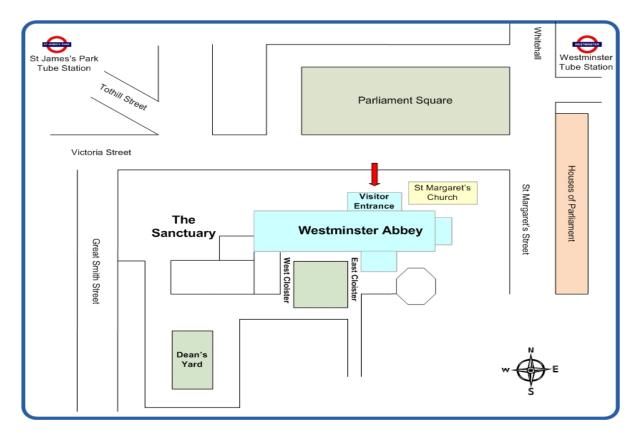

## How to use this ticket

- 1. Print this ticket this is proof of admission to Westminster Abbey on the date that you have selected.
- 2. Please show this ticket to the staff on arrival so that it can be scanned.
- 3. This ticket is valid for one admission only and is non-transferable, non-refundable.
- 4. The Abbey closes for visiting one hour after the published entry closure time. Visitors wishing to explore the Abbey for longer are therefore urged to arrive well in advance of the published entry closure time.