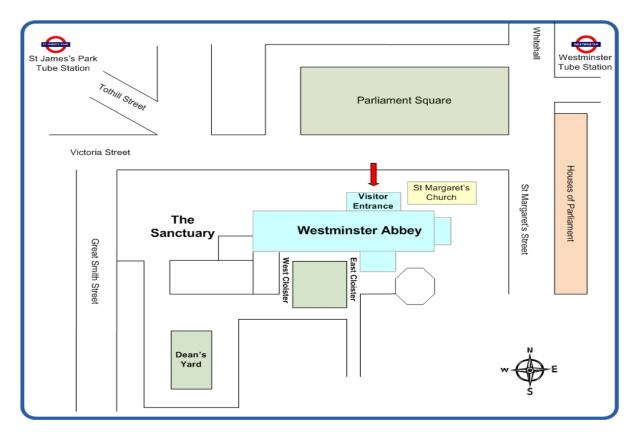

l in advance of the published entry closure time.



Please check opening times before your visit via the Abbey website or by calling 020 7222 5152.



Item Purchased: Web Student (ID Required)

Item Purchase Price: £17.00

Date of Visit: 12/07/2017

Web Student (ID Required)



# How to use this ticket

- 1. Print this ticket this is proof of admission to Westminster Abbey on the date that you have selected.
- 2. Please show this ticket to the staff on arrival so that it can be scanned.
- 3. This ticket is valid for one admission only and is non-transferable, non-refundable.
- 4. The Abbey closes for visiting one hour after the published entry closure time. Visitors wishing to explore the Abbey for longer are therefore urged to arrive well in advance of the published entry closure time.



Please check opening times before your visit via the Abbey website or by calling 020 7222 5152.