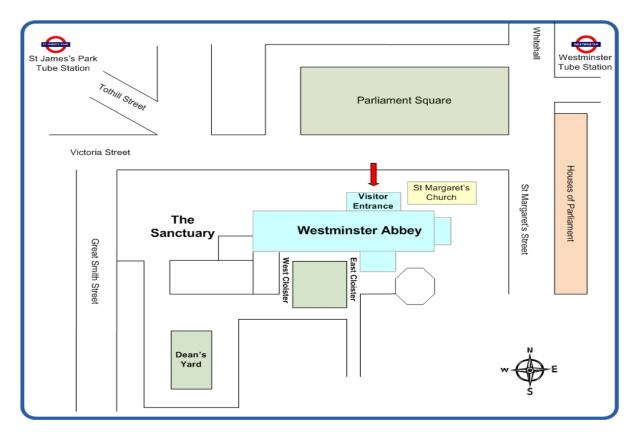

l in advance of the published entry closure time.



Please check opening times before your visit via the Abbey website or by calling 020 7222 5152.



Item Purchased: Web Student (ID Required)

Item Purchase Price: £17.00

Date of Visit: 12/07/2017

Web Student (ID Required)



# How to use this ticket

- 1. Print this ticket this is proof of admission to Westminster Abbey on the date that you have selected.
- 2. Please show this ticket to the staff on arrival so that it can be scanned.
- 3. This ticket is valid for one admission only and is non-transferable, non-refundable.
- 4. The Abbey closes for visiting one hour after the published entry closure time. Visitors wishing to explore the Abbey for longer are therefore urged to arrive well in advance of the published entry closure time.



Please check opening times before your visit via the Abbey website or by calling 020 7222 5152.



Item Purchased: Web Student (ID Required)

Item Purchase Price: £17.00

Date of Visit: 12/07/2017

Web Student (ID Required)



# How to use this ticket

- 1. Print this ticket this is proof of admission to Westminster Abbey on the date that you have selected.
- 2. Please show this ticket to the staff on arrival so that it can be scanned.
- 3. This ticket is valid for one admission only and is non-transferable, non-refundable.
- 4. The Abbey closes for visiting one hour after the published entry closure time. Visitors wishing to explore the Abbey for longer are therefore urged to arrive well in advance of the published entry closure time.



Please check opening times before your visit via