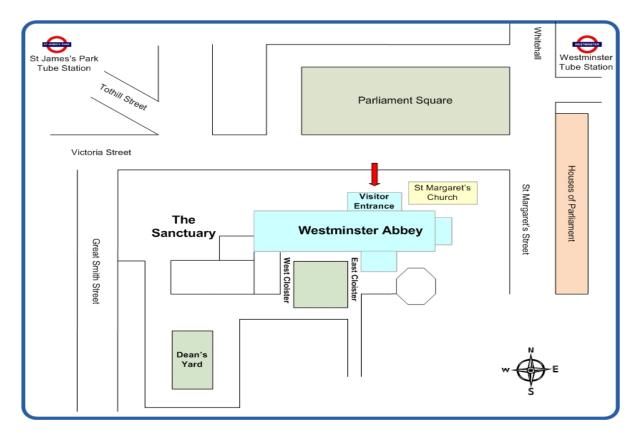

# How to use this ticket

- 1. Print this ticket this is proof of admission to Westminster Abbey on the date that you have selected.
- 2. Please show this ticket to the staff on arrival so that it can be scanned.
- 3. This ticket is valid for one admission only and is non-transferable, non-refundable.
- 4. The Abbey closes for visiting one hour after the published entry closure time. Visitors wishing to explore the Abbey for longer are therefore urged to arrive well in advance of the published entry closure time.