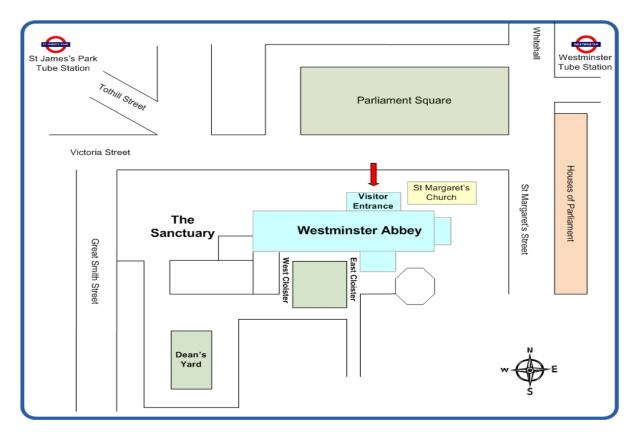

## How to use this ticket

- 1. Print this ticket this is proof of admission to Westminster Abbey on the date that you have selected.
- 2. Please show this ticket to the staff on arrival so that it can be scanned.
- 3. This ticket is valid for one admission only and is non-transferable, non-refundable.
- 4. The Abbey closes for visiting one hour after the published entry closure time. Visitors wishing to explore the Abbey for longer are therefore urged to arrive well in advance of the published entry closure time.