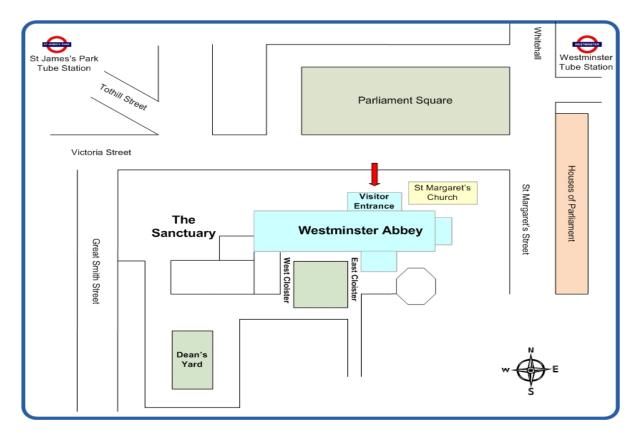

l in advance of the published entry closure time.



Please check opening times before your visit via the Abbey website or by calling 020 7222 5152.



Item Purchased: Web Student (ID Required)

Item Purchase Price: £17.00

Date of Visit: 12/07/2017

Web Student (ID Required)



# How to use this ticket

- 1. Print this ticket this is proof of admission to Westminster Abbey on the date that you have selected.
- 2. Please show this ticket to the staff on arrival so that it can be scanned.
- 3. This ticket is valid for one admission only and is non-transferable, non-refundable.
- 4. The Abbey closes for visiting one hour after the published entry closure time. Visitors wishing to explore the Abbey for longer are therefore urged to arrive well in advance of the published entry closure time.



Please check opening times before your visit via the Abbey website or by calling 020 7222 5152.



Item Purchased: Web Student (ID Required)

Item Purchase Price: £17.00

Date of Visit: 12/07/2017

Web Student (ID Required)



# How to use this ticket

- 1. Print this ticket this is proof of admission to Westminster Abbey on the date that you have selected.
- 2. Please show this ticket to the staff on arrival so that it can be scanned.
- 3. This ticket is valid for one admission only and is non-transferable, non-refundable.
- 4. The Abbey closes for visiting one hour after the published entry closure time. Visitors wishing to explore the Abbey for longer are therefore urged to arrive well in advance of the published entry closure time.



Please check opening times before your visit via